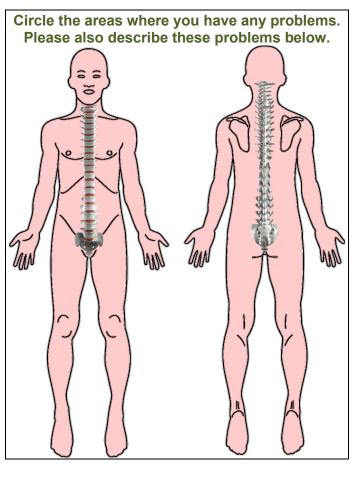

| <del>-</del> |
|-----------------------------------------------------------------------------------------------------------------------------------|
| Please describe below any health information about your health or symptoms.                                                       |
|                                                                                                                                   |
|                                                                                                                                   |
|                                                                                                                                   |
|                                                                                                                                   |
|                                                                                                                                   |
|                                                                                                                                   |
| Varia Olimantana Balana Blaca                                                                                                     |
| Your Signature Below Please                                                                                                       |
| Date:                                                                                                                             |